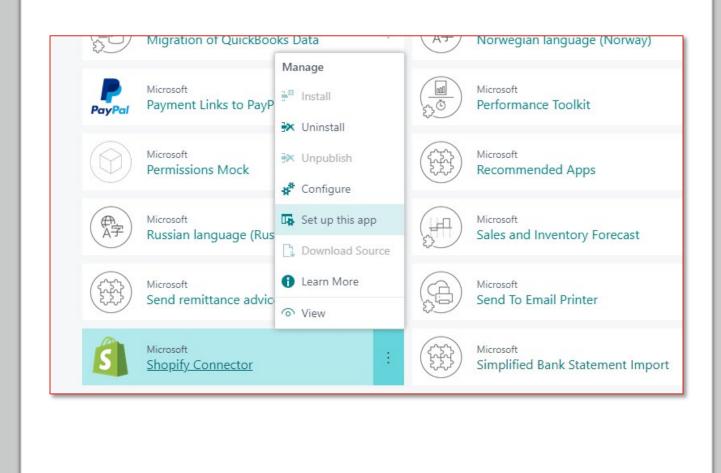

### Easily Access Setup Pages for New Apps

- Two new features have been added to the Extensions Management
  - New Action on the Extensions Management Page
  - Overview of setup pages

#### Onboarding

### Easily Install & Setup New Apps