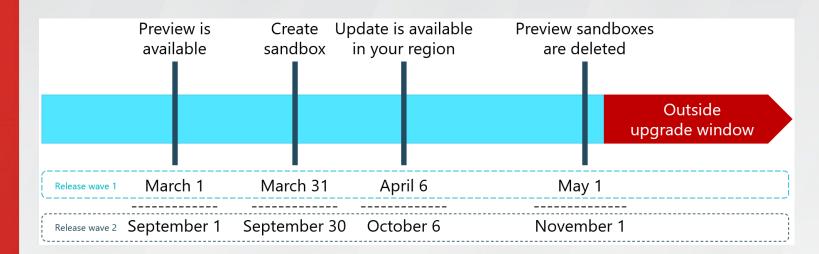

### Try it out!

Prepare for major updates with preview environments

| Dynamics 365 Business Central admin center                     |                   |                    |  |  |  |  |
|----------------------------------------------------------------|-------------------|--------------------|--|--|--|--|
| ≣                                                              | + New $ $ Refresh |                    |  |  |  |  |
| <ul><li>Environments</li><li>Notification Recipients</li></ul> | Environments      |                    |  |  |  |  |
| ≫ Telemetry                                                    | Name              | Application Family |  |  |  |  |
| ① Reported Outages                                             | Production        | Business Central   |  |  |  |  |
| ✗ Operations ☐ Capacity                                        | Preview           | Business Central   |  |  |  |  |
|                                                                | Sandbox           | Business Central   |  |  |  |  |
|                                                                |                   |                    |  |  |  |  |

### Prepare for major updates with preview environments

#### Environment Name: \*

Preview

Do not add personal data to the environment name as this is not treated as restricted data.

Type:

Sandbox

Country: \*

US

(i) The new environment will be set up with an update window that falls outside common working hours for US. After the environment is created, you can see and change the update window from the environment details page. <u>Learn more</u>