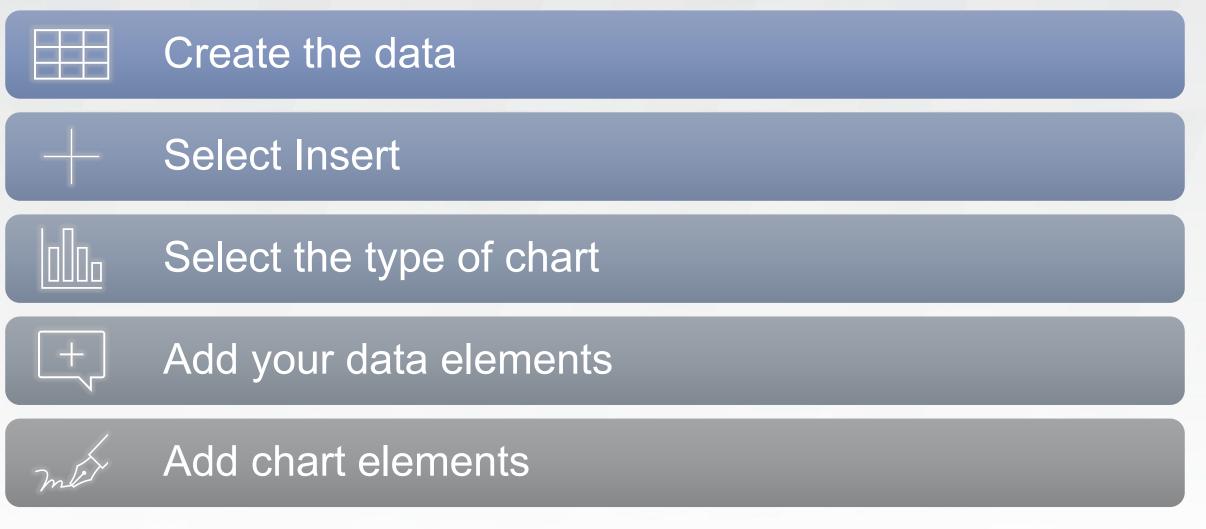

#### **Creating a Chart in Excel**

#### **Creating a Chart in Excel**

Hidden and Empty Cells

OK

Cancel