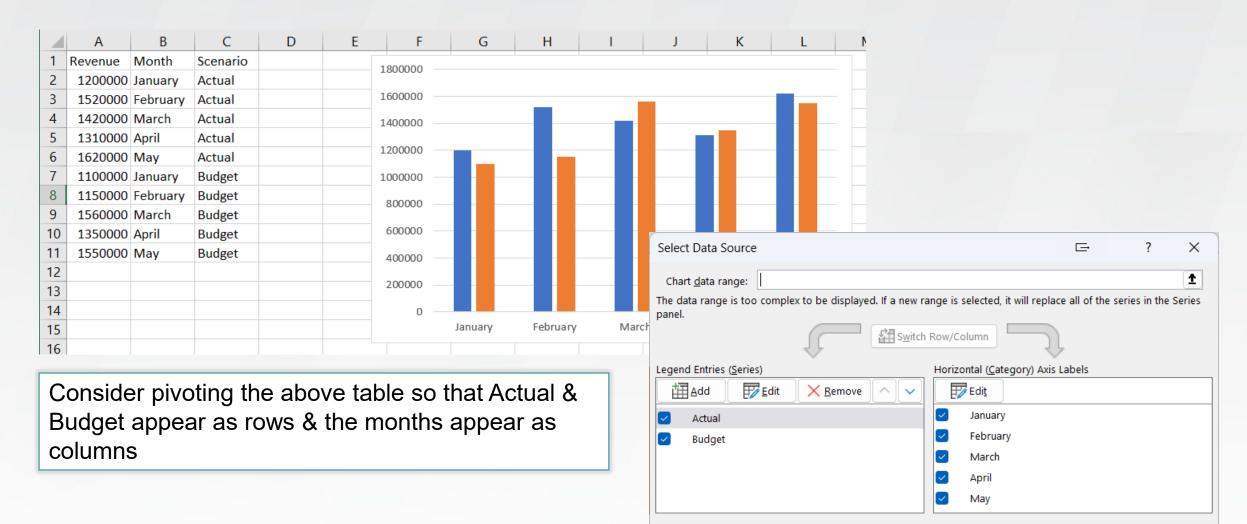

#### **Things to Consider**

**Portal limitations** 

Data on other Sheets

FORVIS is a trademark of FORVIS, LLP, registration of which is pending with the U.S. Patent and Trademark Office.

- Add the items to the chart
- Pay attention to X & Y items
- Allow for expanding rows & columns