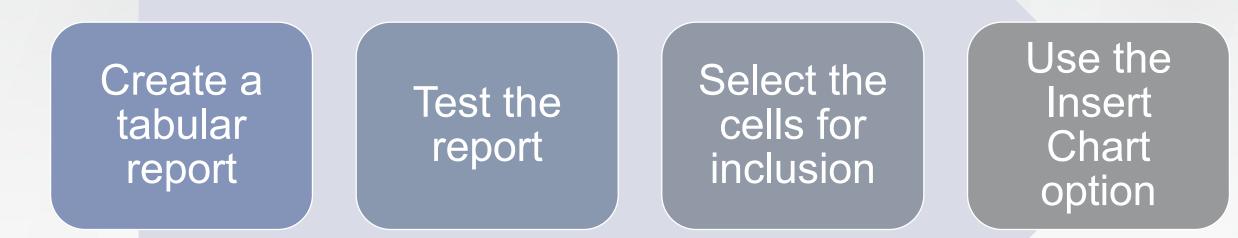

- Select the cells to be included
- Select the Insert menu
- Select the chart

- Set up the legend
- Select the categories
- Arrange the chart on the page

|          | А                              | В                 | С          | D            | E              | F  | G        |
|----------|--------------------------------|-------------------|------------|--------------|----------------|----|----------|
| 1        |                                |                   |            |              |                |    |          |
| 2        |                                | [FYMonth Label]   |            |              |                |    |          |
| 3        | Actual                         | #VALUE!           |            |              |                |    |          |
| 4        | Budget                         | [Monthly Amount]  |            |              |                |    |          |
| 5        |                                |                   |            |              |                |    |          |
| 6        | Select Data Source             |                   |            |              | G              | ?  | × 📜      |
| 7        |                                |                   |            |              |                |    |          |
| 8        | Chart <u>d</u> ata range: =She | et1!\$A\$2:\$C\$4 |            |              |                |    | <u> </u> |
| 9        |                                |                   |            |              |                |    |          |
| 10       |                                |                   |            |              |                |    | _        |
| 11       |                                |                   | h Row/Colu | mn           | ĴĹ             |    |          |
| 12<br>13 | Legend Entries (Series)        | ~                 | Horizon    | tal (Categon | /) Axis Labels |    |          |
| 14       | <u>∐</u> Add <u></u> Edit      | X Remove          | -          |              |                |    |          |
| 15       |                                |                   |            |              | 11             |    |          |
| 16       | Actual                         |                   |            | FYMonth Lat  | beij           |    |          |
| 17       | Budget                         |                   |            |              |                |    |          |
| 18       |                                |                   |            |              |                |    |          |
| 19       |                                |                   |            |              |                |    |          |
| 20       |                                |                   |            |              |                |    |          |
| 21       |                                |                   |            |              |                |    |          |
| 22       | Hidden and Empty Cells         |                   |            |              | OK             | Ci | ancel    |
| 23       |                                |                   |            |              |                |    |          |